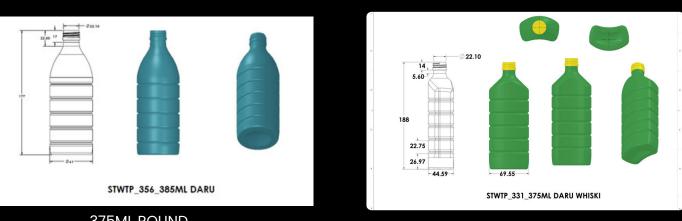

WWW.ROCKANDSTORMPLAST.COM

375 mL bottle range is a compact and versatile container commonly used for packaging beverages such as wine, spirits, or oils. Its shape facilitates easy handling and storage, making it ideal for retail shelves and transport. The size is popular for single servings or smaller quantities, appealing to various consumer preferences.

375ML ROUND 1

375ML OVAL

375ML SQUARE

375ML ROUND

The 750-ML Long bottle is elegantly designed, perfect for showcasing premium beverages. Its elongated shape offers a sleek and sophisticated appearance, ideal for wine, spirits, or specialty drinks. The clear glass highlights the contents, while its sturdy construction ensures durability and ease of handling.