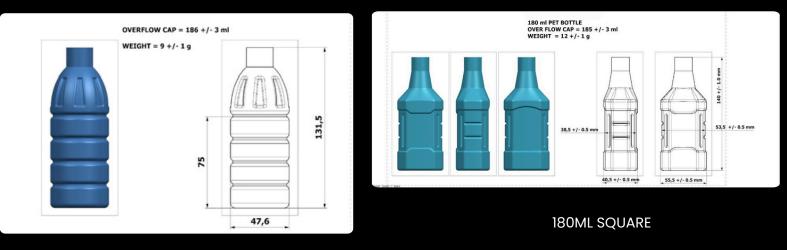

AA 180 mL container is compact and versatile, commonly used for packaging small quantities of liquids such as beverages, sauces, or cosmetics. Its rounded shape ensures efficient storage and easy handling, making it ideal for retail products that require convenient packaging and display.