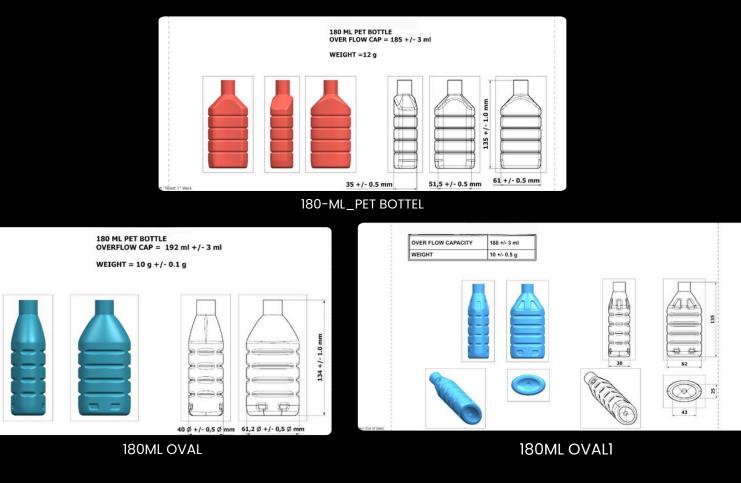

AA 180 mL container is compact and versatile, commonly used for packaging small quantities of liquids such as beverages, sauces, or cosmetics. Its rounded shape ensures efficient storage and easy handling, making it ideal for retail products that require convenient packaging and display.