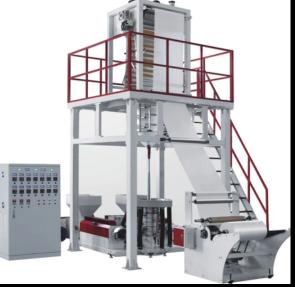

#### MACHINERY

We offer industrial machinery for diverse needs. Our selection includes LD/HD blow film extension machines for plastic production, agglomerators (SSAG-20KG) for material processing, and 800ml bottle sealing bag making equipment.

#### LD/HD BLOW FILM EXTENSION MACHINE SS LD-HD 450/750AA

AGGLOMERATOR WITH STARTER SSAG-20KG