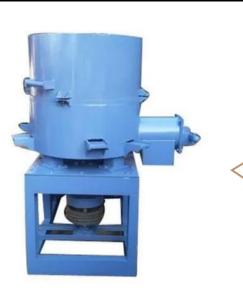

#### MACHINERY

We offer industrial machinery for diverse needs. Our selection includes LD/HD blow film extension machines for plastic production, agglomerators (SSAG-20KG) for material processing, and 800ml bottle sealing bag making equipment.

#### LD/HD BLOW FILM EXTENSION MACHINE SS LD-HD 450/750AA

AGGLOMERATOR WITH STARTER SSAG-20KG