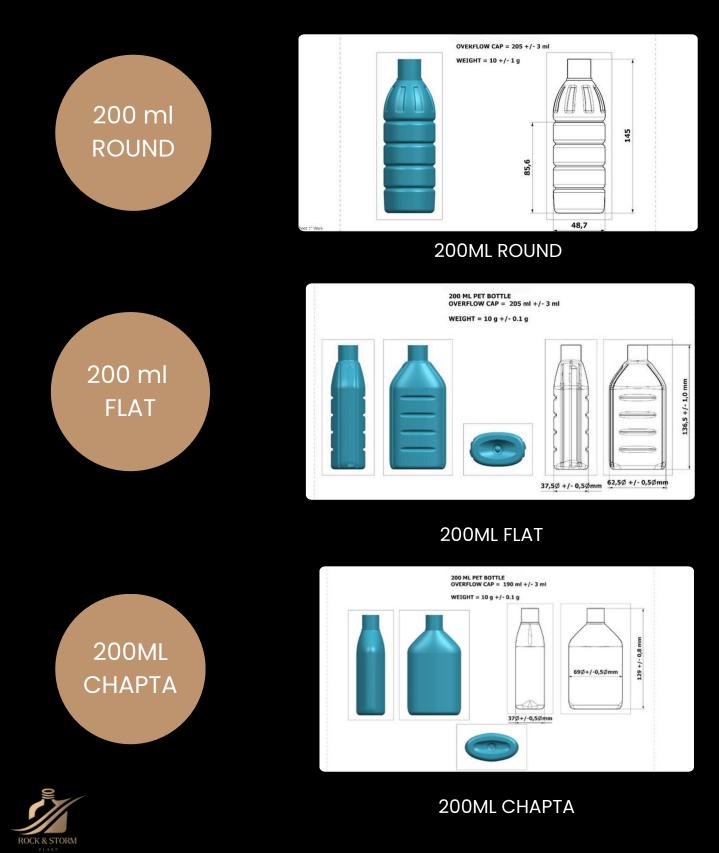

180ML ROUND

A 200 mL round container is a versatile choice for packaging liquids such as beverages, oils, or sauces. Its shape promotes efficient storage and handling, making it popular in both retail and industrial settings. This size is ideal for single-serving portions or small quantities of various products.