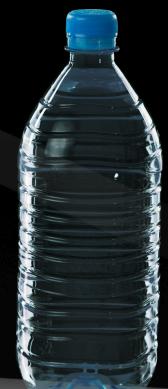

AA 180 mL container is compact and versatile, commonly used for packaging small quantities of liquids such as beverages, sauces, or cosmetics. Its rounded shape ensures efficient storage and easy handling, making it ideal for retail products that require convenient packaging and display.

180ML ROUND

A 200 mL round container is a versatile choice for packaging liquids such as beverages, oils, or sauces. Its shape promotes efficient storage and handling, making it popular in both retail and industrial settings. This size is ideal for single-serving portions or small quantities of various products.

WWW.ROCKANDSTORMPLAST.COM

375 mL bottle range is a compact and versatile container commonly used for packaging beverages such as wine, spirits, or oils. Its shape facilitates easy handling and storage, making it ideal for retail shelves and transport. The size is popular for single servings or smaller quantities, appealing to various consumer preferences.

375ML ROUND 1

375ML OVAL

375ML SQUARE

375ML ROUND

The 750-ML Long bottle is elegantly designed, perfect for showcasing premium beverages. Its elongated shape offers a sleek and sophisticated appearance, ideal for wine, spirits, or specialty drinks. The clear glass highlights the contents, while its sturdy construction ensures durability and ease of handling.