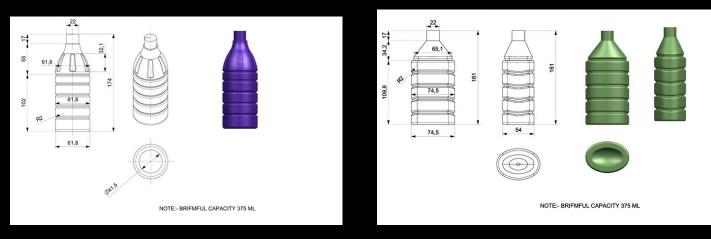

WWW.ROCKANDSTORMPLAST.COM

375 mL bottle range is a compact and versatile container commonly used for packaging beverages such as wine, spirits, or oils. Its shape facilitates easy handling and storage, making it ideal for retail shelves and transport. The size is popular for single servings or smaller quantities, appealing to various consumer preferences.

375ML ROUND 1

375ML OVAL

375ML SQUARE

375ML ROUND

The 750-ML Long bottle is elegantly designed, perfect for showcasing premium beverages. Its elongated shape offers a sleek and sophisticated appearance, ideal for wine, spirits, or specialty drinks. The clear glass highlights the contents, while its sturdy construction ensures durability and ease of handling.