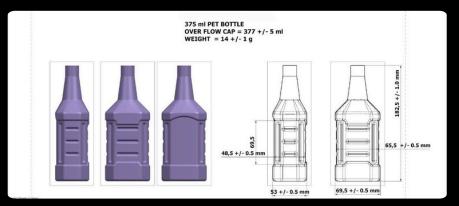

WWW.ROCKANDSTORMPLAST.COM

375 mL bottle range is a compact and versatile container commonly used for packaging beverages such as wine, spirits, or oils. Its shape facilitates easy handling and storage, making it ideal for retail shelves and transport. The size is popular for single servings or smaller quantities, appealing to various consumer preferences.

375ML ROUND 1

375ML OVAL

375ML SQUARE

375ML ROUND

The 750-ML Long bottle is elegantly designed, perfect for showcasing premium beverages. Its elongated shape offers a sleek and sophisticated appearance, ideal for wine, spirits, or specialty drinks. The clear glass highlights the contents, while its sturdy construction ensures durability and ease of handling.