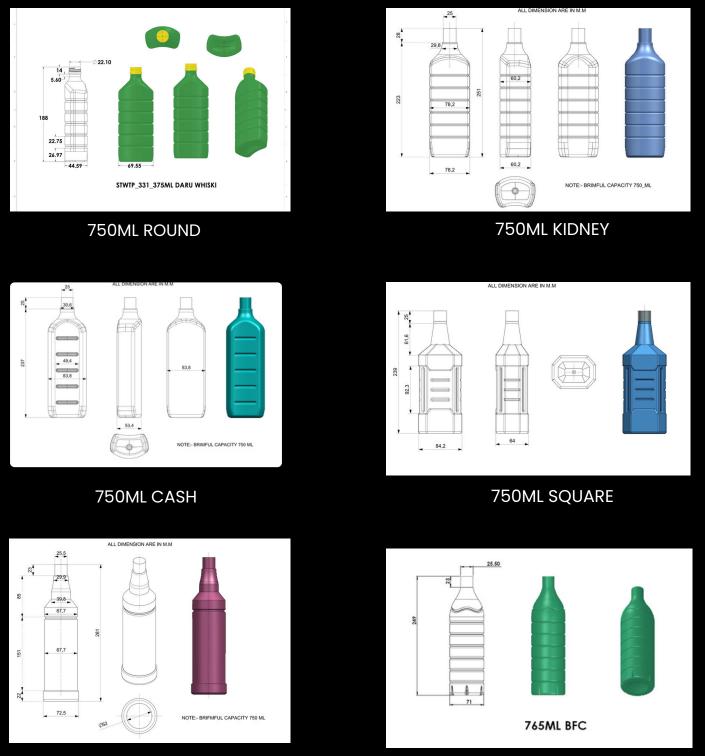

375ML ROUND 1

375ML OVAL

375ML SQUARE

375ML ROUND

The 750-ML Long bottle is elegantly designed, perfect for showcasing premium beverages. Its elongated shape offers a sleek and sophisticated appearance, ideal for wine, spirits, or specialty drinks. The clear glass highlights the contents, while its sturdy construction ensures durability and ease of handling.

750ML LONG ROUND

750ML ROUND BFC